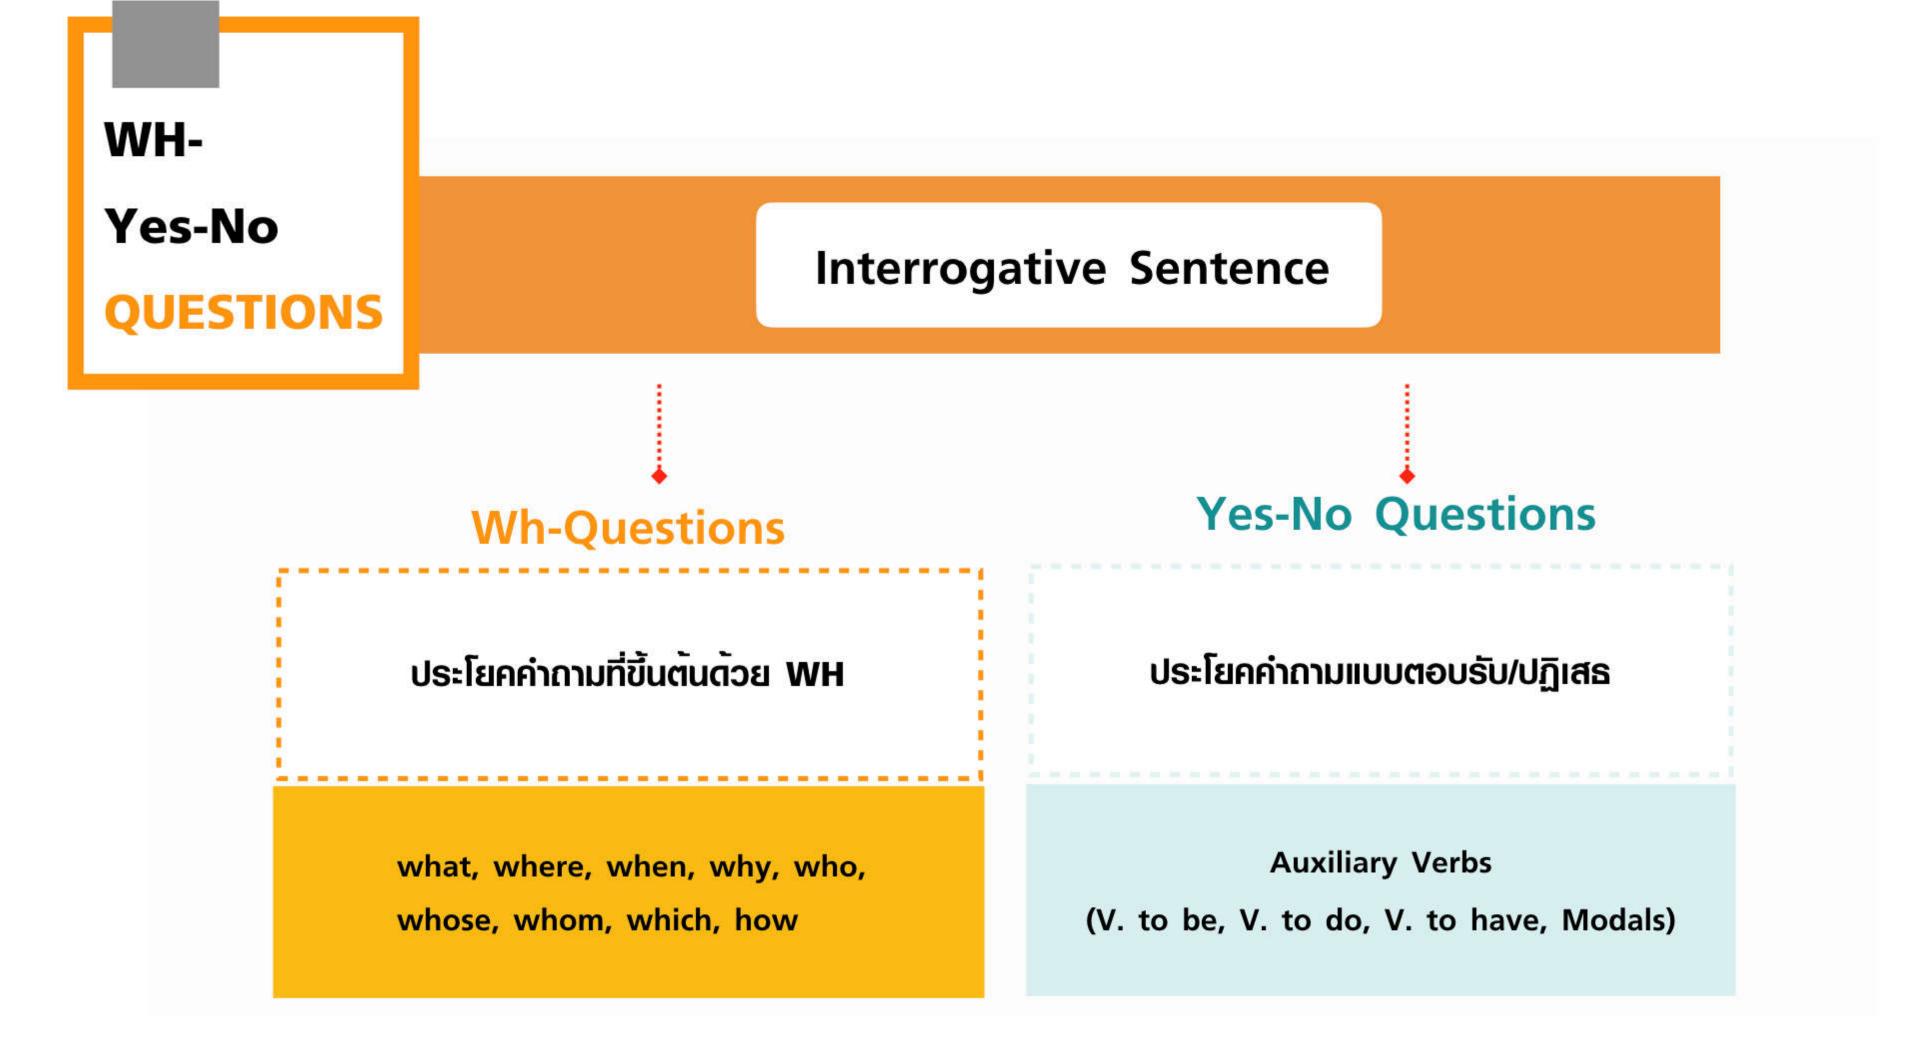

# Questions

## Wh-Question + V + S + (V)?

### **WH-QUESTIONS**

| What  | ອະໄຮ                 |  |
|-------|----------------------|--|
| Where | ที่ไท <sub>้</sub> น |  |
| When  | เมื่อไทร่            |  |
| Why   | ท่าไม                |  |
| Which | อันไทน/สิ่งไทน       |  |
| Who   | ใคร                  |  |
| Whom  | ใคร (กรรม)           |  |
| Whose | ของใคร               |  |
| How   | ອຍ່ານໄຣ<br>ເກ່າໄຣ    |  |

What is your name?

Where were you going last night?

When is your birthday?

Why don't you talk to me?

Which book do you prefer?

Who will come with me?

Whom are we waiting for?

Whose dog is barking outside?

How can I get to the train station? How old are you?

|                     | Auxiliary Verb + S +(V)? |                                   | + S +(V)?                                |
|---------------------|--------------------------|-----------------------------------|------------------------------------------|
| YES-NO<br>QUESTIONS |                          | Is he a teacher?                  | Yes, he is. // No, he is not.            |
|                     | V. To be                 | Were they a singer?               | Yes, they were. //<br>No, they were not. |
|                     | V. To have               | Have you ever been to UK?         | Yes, I have. // No, I have not.          |
|                     | v. to nave               | Had they had lunch?               | Yes, they had. // No, they had not.      |
|                     | V. To do                 | Do you mind turning off the TV?   | Yes, I do. // No, I do not.              |
|                     |                          | Did you go to school yesterday?   | Yes, we did. // No, did not.             |
|                     | Modals                   | Can you speak Spanish?            | Yes, I can. // No, I can not.            |
|                     |                          | Would you like order some drinks? | Yes, I would. // No, I would not.        |