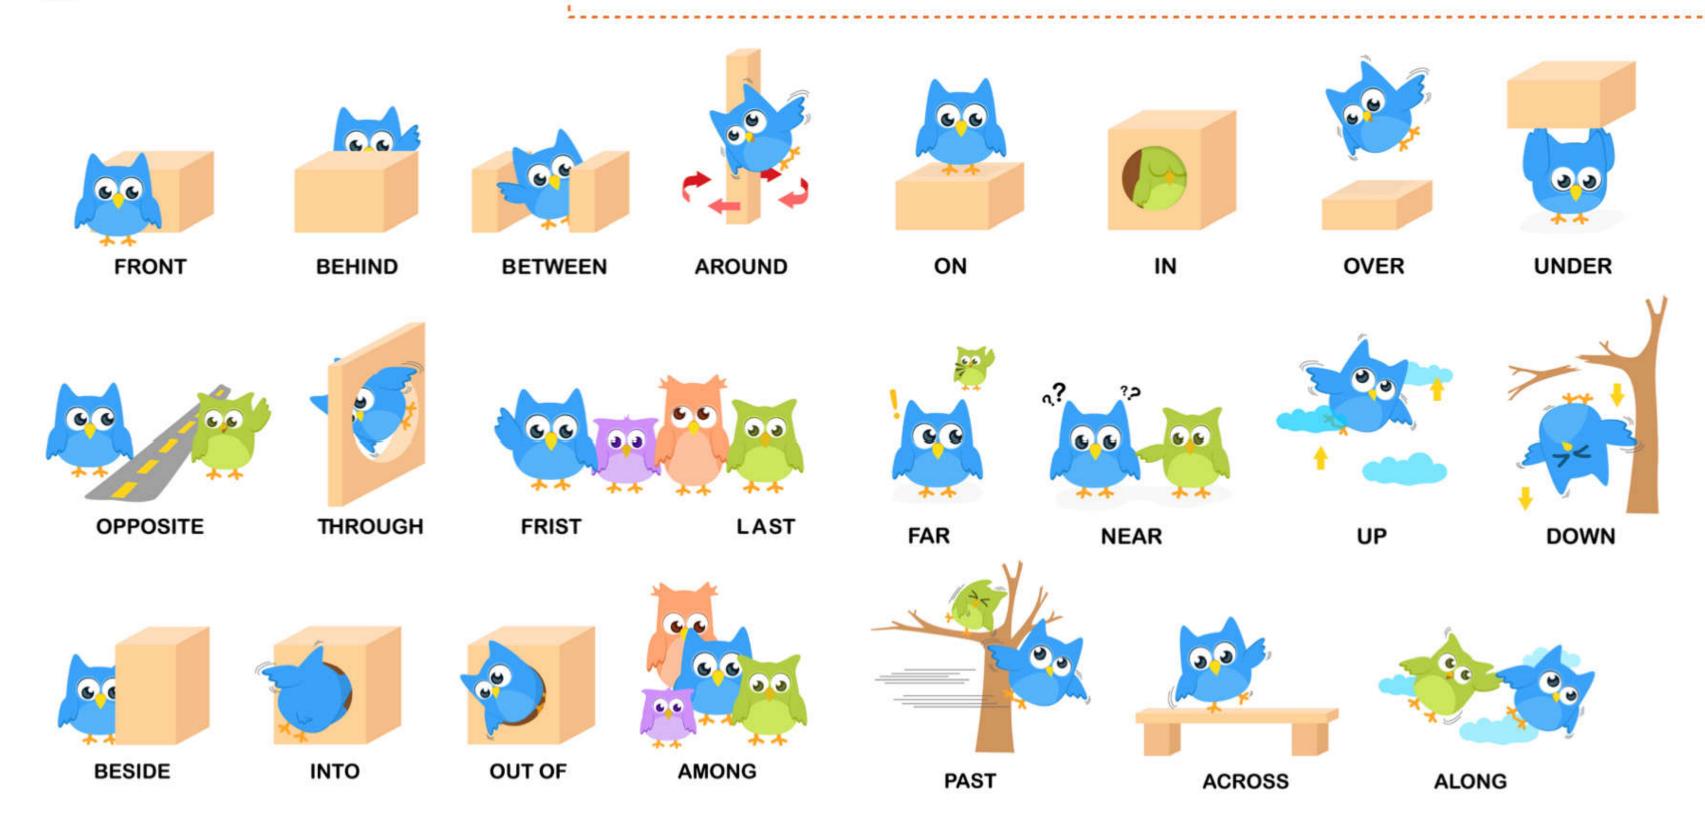

Preposition (คำบุพบท) คือคำที่ใช้แสตงความสัมพันธ์ระหว่างคำ มักอยู่นำหน้าคำนาม, สรรพนาม เพื่อบอกเวลา, สถานที่, ตำแหน่ง, ทิศทาง, การเคลื่อนไหว, ลักษณะ และความสัมพันธ์ต่าง ๆ





# **PREPOSITION**

## Prepositions of Movement (บุพบท<u>บอก</u>การเคลื่อนไหว)





## **IN-ON-AT**



Centuries: The 1900s ...

Decades: The 80s ...

Years: 1997, 2019 ... Months: July, August ...

Weeks: 3 weeks ...

Season: Spring, Summer, Winter ...

Periods of Time: The Future ...

Holidays: The Songkran Holiday ...

Parts of day: The morning, The afternoon The evening...

Days: Monday Dates: June 3 ...

Specific Days: My Birthday... Time: The Weekend...

Holidays with "Day": Songkran Day...

Day + Part of day : Friday Morning

Hours: 6 a.m/p.m...

Parts of the Day: Midnight ...

:Time : The moment...

Holidays without "Day": Songkran...

General

IN

(Bigger)

More specific

ON

(Smaller)

Very specific

AT

(Smallest)

Countries: Thailand, England ...

Cities: Bangkok, London ...