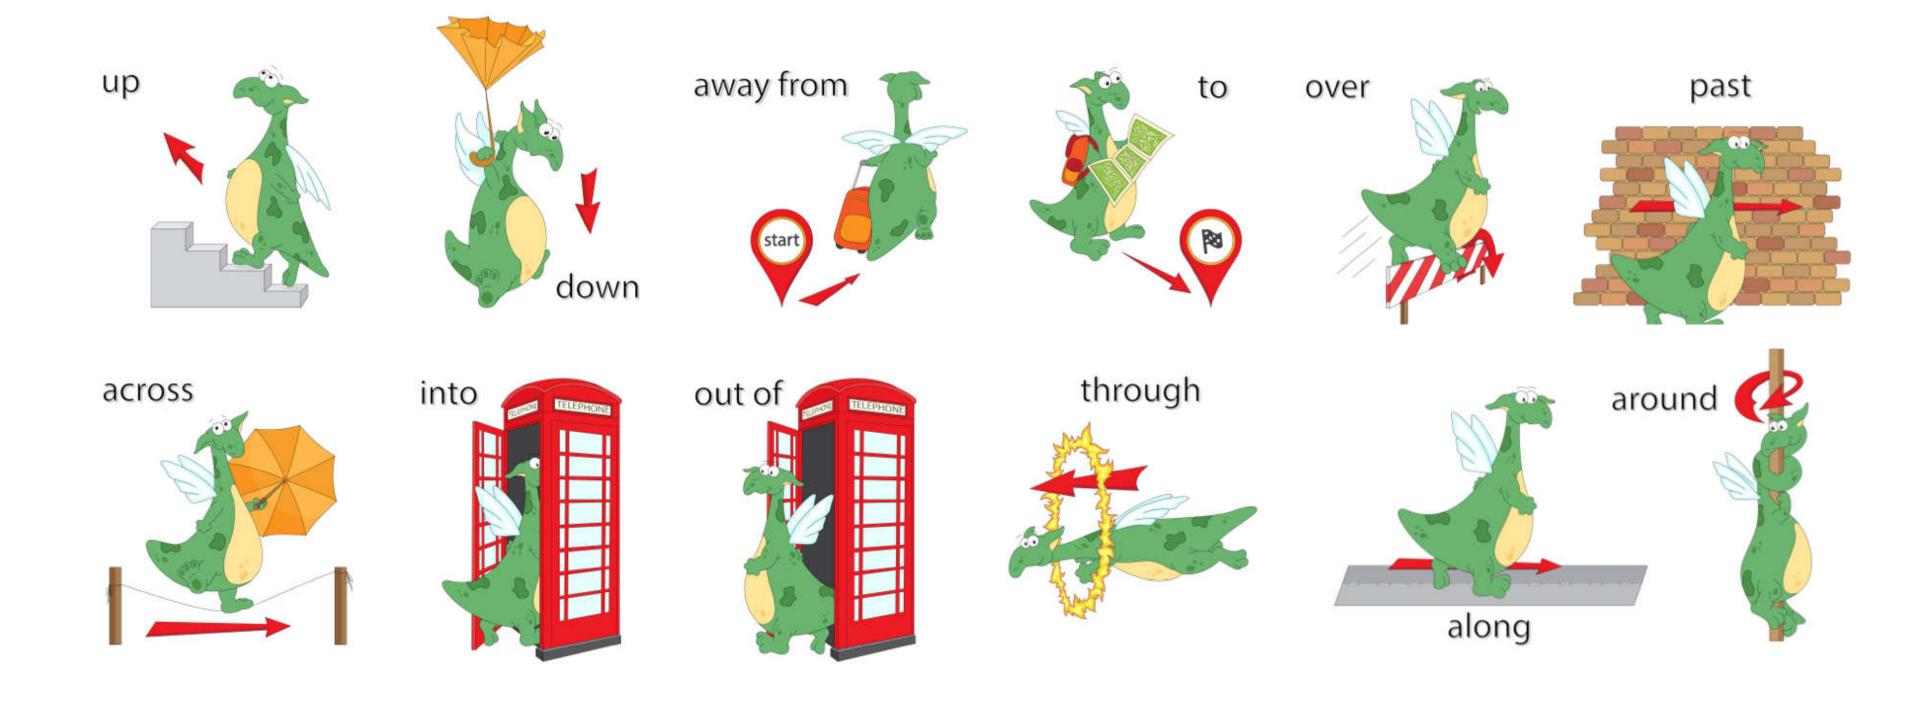

Preposition (คำบุพบท) คือคำที่ใช้แสตงความสัมพันธ์ระหว่างคำ มักอยู่นำหน้าคำนาม, สรรพนาม เพื่อบอกเวลา, สถานที่, ตำแหน่ง, ทิศทาง, การเคลื่อนไหว, ลักษณะ และความสัมพันธ์ต่าง ๆ





# **PREPOSITION**

## Prepositions of Movement (บุพบท<u>บอก</u>การเคลื่อนไหว)





## **IN-ON-AT**



Centuries: The 1900s ...

Decades: The 80s ...

Years: 1997, 2019 ... Months: July, August ...

Weeks: 3 weeks ...

Season: Spring, Summer, Winter ...

Periods of Time: The Future ...

Holidays: The Songkran Holiday ...

Parts of day: The morning, The afternoon The evening...

Days: Monday Dates: June 3 ...

Specific Days: My Birthday... Time: The Weekend...

Holidays with "Day": Songkran Day...

Day + Part of day : Friday Morning

Hours: 6 a.m/p.m...

Parts of the Day: Midnight ...

:Time : The moment...

Holidays without "Day": Songkran...

General

IN

(Bigger)

More specific

ON

(Smaller)

Very specific

AT

(Smallest)

Countries: Thailand, England ...

Cities: Bangkok, London ...

Neighbourhood : Bangkapi...

Enclosed Space: A Car ...

Streets: Bangwag Street..